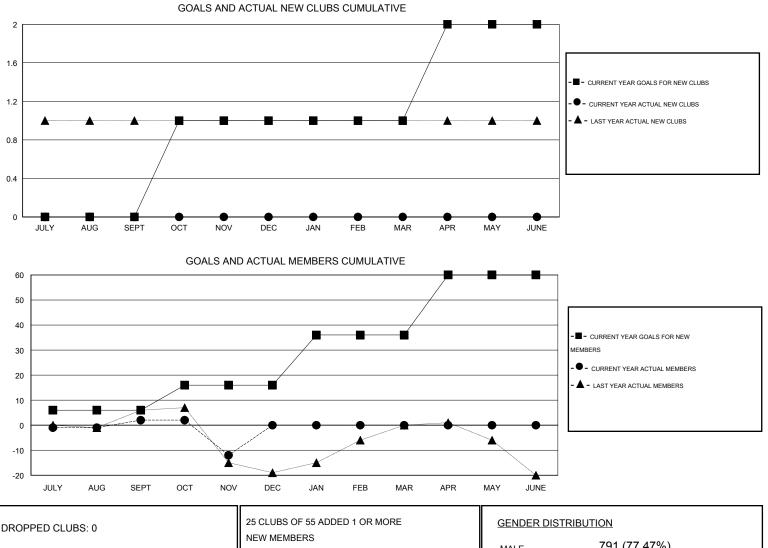

## LOCATION ENGLAND

 $\mathsf{GMT} \; \mathsf{CA} \; 4$ Clubs Members RESULTS FOR 2014-2015 RESULTS FOR 2014-2015 NEW CLUB NEW CLUBS DROPPED NET NEW MEMBER CHARTER AND DROPPED NET QUARTER QUARTER GOAL CLUBS GAIN/LOSS GOAL NEW MEMBERS MEMBERS GAIN/LOSS ADDED 0 0 0 0 6 28 26 2 JULY/AUG/SEPT JULY/AUG/SEPT 0 0 0 10 9 23 1 -14 OCT/NOV/DEC OCT/NOV/DEC 0 0 0 0 20 0 0 0 JAN/FEB/MAR JAN/FEB/MAR 0 0 0 24 0 0 0 1 APR/MAY/JUNE APR/MAY/JUNE

| DROPPED CLUBS: 0 |    | 23 CEODS OF 33 ADDED TOR MORE            | GENDER DISTR       | GENDER DISTRIBUTION |     |  |
|------------------|----|------------------------------------------|--------------------|---------------------|-----|--|
|                  |    | NEW MEMBERS                              | MALE               | 791 (77.47%)        |     |  |
|                  |    |                                          | FEMALE             | 230 (22.53%)        |     |  |
| DROPPED MEMBERS  |    |                                          |                    |                     |     |  |
| DECEASED         | 3  | CLICK HERE FOR HEALTH<br>ASSESSMENT DATA |                    |                     | 128 |  |
| CLUB CANCELLED   | 0  |                                          | FAMILY UNIT MEMBER | FAMILY UNIT MEMBERS |     |  |
| OTHER            | 46 |                                          | HEAD OF HOUSEHOLD  | HEAD OF HOUSEHOLD   |     |  |
| TOTAL            | 49 |                                          | NON-HEAD OF HOUSE  | EHOLD               | 65  |  |
|                  |    |                                          |                    |                     |     |  |